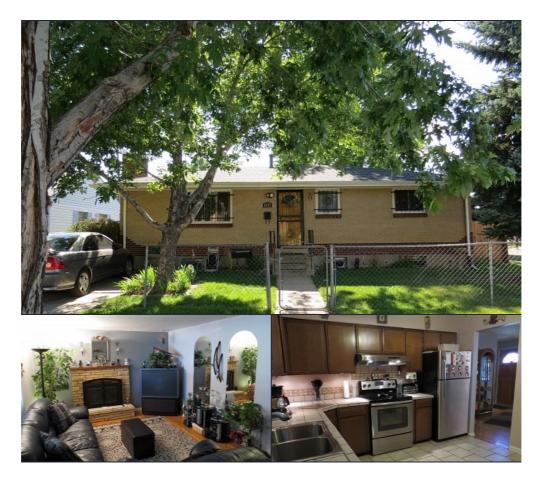

(303)932-3306 alan@alanjsmith.com

LOCATION LOCATION LOCATION! East Sloans Lake 1965 Ranch Style home \* Neighboring The Highlands, LoHi and Downtown Denver \* Huge potential for Investor, Owner Occupant or Bronco Fans! Walking distance to Invesco Field, Sloans Lake Park, Amazing Restaurants, Shopping and Light Rail Station! 3 Bedrooms, Full Bath Upstairs, 2 (non conforming) Bedrooms plus 3/4 Bath in Basement \* Newer Windows and Stainless Appliances \* Nice Yard, Mature Landscape, Covered Patio and Storage Shed \* Don't miss t...

MLS#: 9053939 Style: Ranch Year Built: 1965 Beds: 5 Baths: 1/ Total Sq. Ft.: 2082 School District: Denver 1 Taxes \$1945 Approx. Sq. Ft.: 4,080 Approx. Lot Size: 0.09